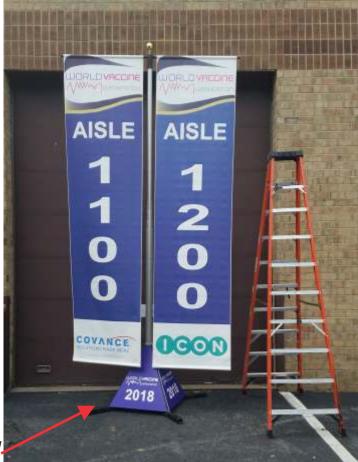

Custom graphics on base!

**Super-Poles** displaying 3' w x 12'h exhibit banners at 14' total height!