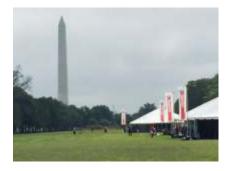

## **SUPER-POLES** Multi function telescoping banner displays

**Super-Poles** on the National Mall.

\* No staking required!

\* 30' Maximum height for distance viewing!

**Super-Poles** displaying 3' w x 12'h exhibit banners at 24' height!