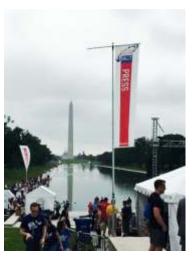

## **SUPER-POLES** Multi function telescoping banner displays

**Super-Poles** on the National Mall.

\* No staking required!

\* 30' Maximum height for distance viewing!

**Super-Poles** displaying 3' w x 12'h exhibit banners at 24' height!