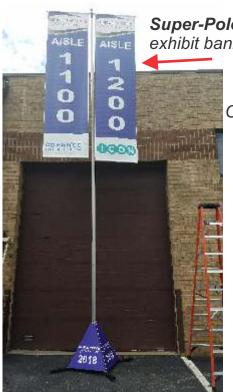

Custom graphics on base!

**Super-Poles** displaying 3' w x 12'h exhibit banners at 14' total height!